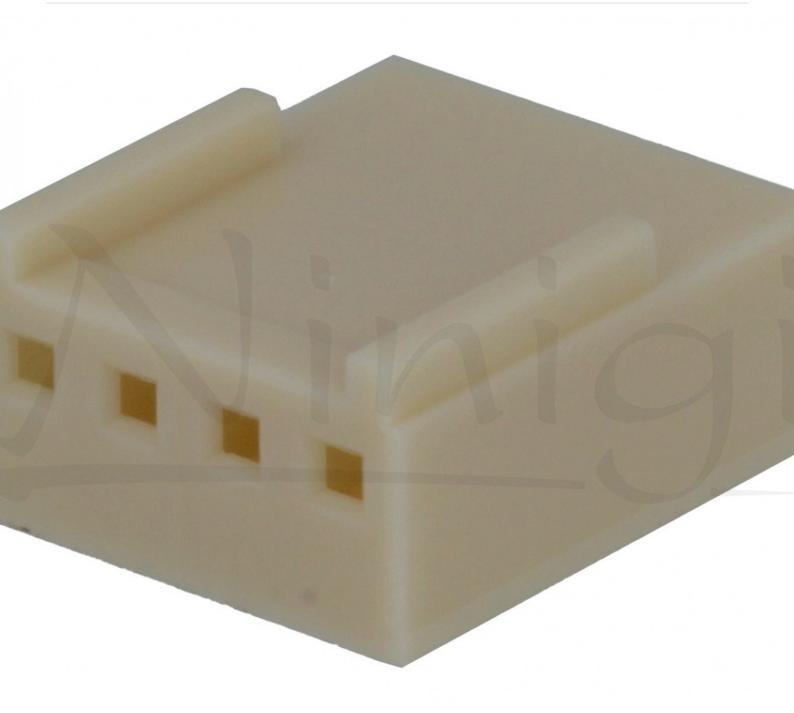

Symbol:

NS25-G4

**Product groups:** 

Raster signal connectors

## **Product specifications**

| Connector:                    | plug         |
|-------------------------------|--------------|
| Type of connector:            | wire-board   |
| Kind of connector:            | female       |
| <b>Connector series:</b>      | NS25         |
| Contacts pitch:               | 2.54mm       |
| Number of pins:               | 4            |
| Connector variant:            | w/o contacts |
| Mechanical<br>mounting:       | for cable    |
| Rated voltage:                | 250V         |
| Current rating:               | 3A           |
| Flammability rating:          | UL94V-0      |
| Operating<br>temperature:     | -2585°C      |
| Type of pin<br>configuration: | 1x4          |
| Enclosure material:           | polyamide    |
| A dimension:                  | 7.62mm       |
| B dimension:                  | 10.7mm       |